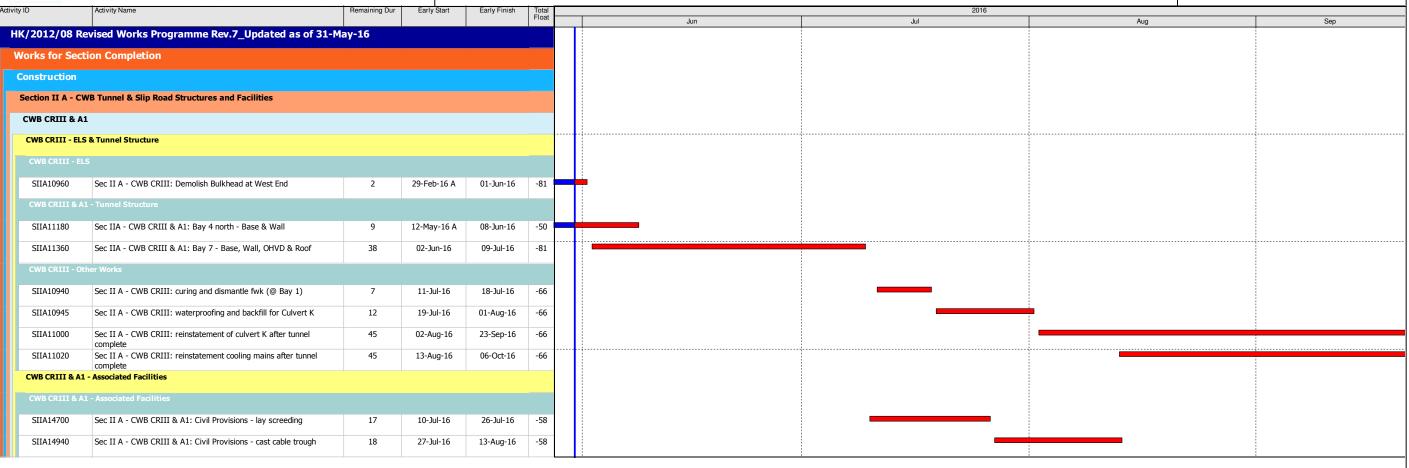

## CEDD Contract No. HK/2012/08 Wan Chai Development Phase II Central - Wan Chai Bypass at Wan Chai West

Page : 1 / 1

Data Date: 31-May-16

3-Months Rolling Programme for Works at CRIII Area (Jun 2016 to Aug 2016)